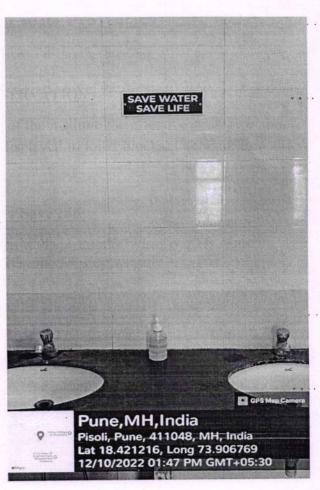

#### WATER CONSERVATION

To increase awareness among the students and staff of the institute the effective strategy is the display awareness slogans. These slogan plates are displayed in toilet blocks, Laboratories and near water coolers.

#### Save Water Save Life

"Save Water Save Life" slogan plates are displayed on walls in front of water coolers, wash basin and in toilet blocks. Which helps to motivate everyone for stop wasting of water and create a less liquid waste.

Save Water Save Life slogan plate at water cooler and in toilet block

Dr. Suhas S. Khot
Principal
K J College of Engineering &
Management Research
Sr. No. 25 & 27, Kondhwa-Saswad Road
Bopdey Ghat, Pune 48.