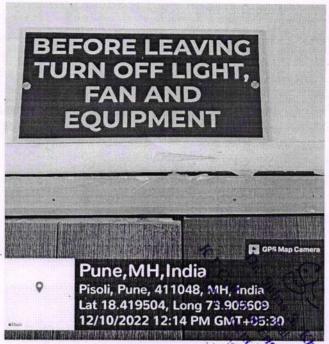

#### **ENERGY CONSERVATION**

To increase awareness and motivate students and staff of the institute for energy conservation the effective strategy is the display the message boards. These message boards are displayed on the walls in the institute building at prominent places.

Message Boards are fixed in labs and classrooms

LX \* H3

Slogan plate to motivate for energy conservation

Principal

KJ College of Engineering & Management Research

Sr. No. 25 & 27, Bopdev Ghat.

Kondhawa - Saswad Road, Pune - 411 048