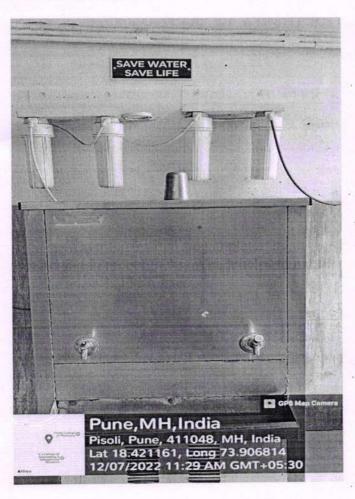

#### WATER CONSERVATION

To increase awareness among the students and staff of the institute the effective strategy is the display awareness slogans. These slogan plates are displayed in toilet blocks, Laboratories and near water coolers.

#### Save Water Save Life

"Save Water Save Life" slogan plates are displayed on walls in front of water coolers, wash basin and in toilet blocks. Which helps to motivate everyone for stop wasting of water and create a less liquid waste.

Save Water Save Life slogan plate at water cooler and in toilet block

Dr. Suhas S. Khot
Principal
K J College of Engineering &
Management Research
Sr. No. 25 & 27, Kondhwa-Saswad Road
Bopdey Ghat, Pune 48.