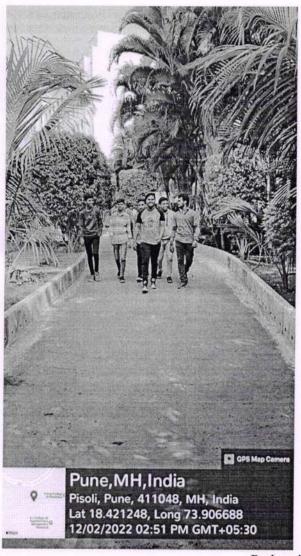

# Report of Pedestrian Friendly Walkways Initiative to Serve the Purpose of Circular

Sr. No.25 & 27, Pisoli At Tal-Haveli, Dist-Pune

#### PEDESTRIAN FRIENDLY WALKWAYS

Walkways network were constructed in the college campus to connect different facilities like canteen, ground, parking area etc. Restricted entry of vehicle ensured the barrier free and safe movement of pedestrian/ Divyangjan on these walkways.

Pedestrian friendly walkways

Principal

KJ College of Engineering & Management Research

Sr No. 25 & 27, Bopdev Ghat.

Kondhawa - Saswad Road, Pune - 411 048