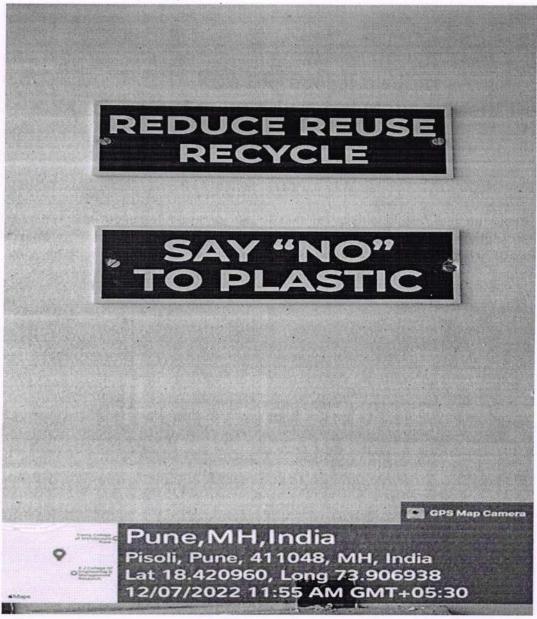

#### SAY "NO" TO PLASTIC

Institute create a awareness for not to use of non recyclable plastic and minimum use of recyclable plastic. Motivate the staff and students through slogan plates for reduce the waste, think about reuse of waste before dumping and recycle the waste. Mostly these slogan plates are displayed on the walls near the dustbins to think before dump the waste

Reduce Reuse Recycle and Say "No" to Plastic slogan plates

Dr. Suhas S. Khot
Principal
K J College of Engineering &
Management Research
Or No. 25 & 27, Kondhwa-Saswad Road,
Enpidey Ghat. Pune - 48.

Waste Bins