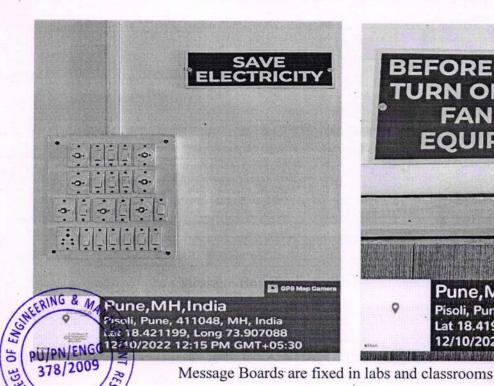

#### **ENERGY CONSERVATION**

To increase awareness and motivate students and staff of the institute for energy conservation the effective strategy is the display the message boards. These message boards are displayed on the walls in the institute building at prominent places.

Message Boards are fixed in labs and classrooms

LX \* H3

Slogan plate to motivate for energy conservation

Principal

KJ College of Engineering & Management Research

Sr. No. 25 & 27, Bopdev Ghat.

Kondhawa - Saswad Road, Pune - 411 048