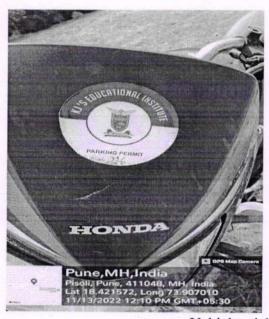

#### RESTRICTED ENTRY OF VEHICLE

In KJCOEMR campus, entry of vehicles is restricted. At the main entrance of college campus, visitors entry register is maintained the records of all visitors. Authorities at KJCOEMR have issued vehicle stickers as a entry pass or parking permit to the employees for their vehicles. Vehicle parking is allowed only at parking space. It help to reduce the pollution in campus and make walkways pedestrian friendly.

Vehicle stickers as a entry pass

Principal

KJ College of Engineering & Management Research Sr. No. 25 & 27, Bopdev Ghat. Kondhawa - Saswad Road, Pune - 411 048

Sr. No.25 & 27, Pisoli At Tal-Haveli, Dist-Pune