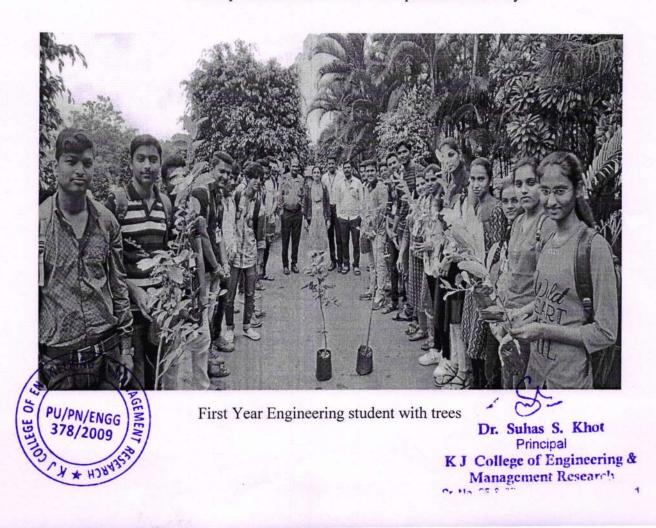

#### **Tree Plantation**

K J college of Engineering and Management research always take initiatives in tree plantation activity. NSS and student volunteer plays a important role in this.

Student and staff of KJCOEMR planting the trees

Tree Plantation by Institute

Dr. Suhas S. Khot
Principal

K J College of Engineering &
Management Research
Pr. No. 25 & 27 Kondhun-Saswad Police

Principal Dr. Suhas Khot in Tree plantation activity