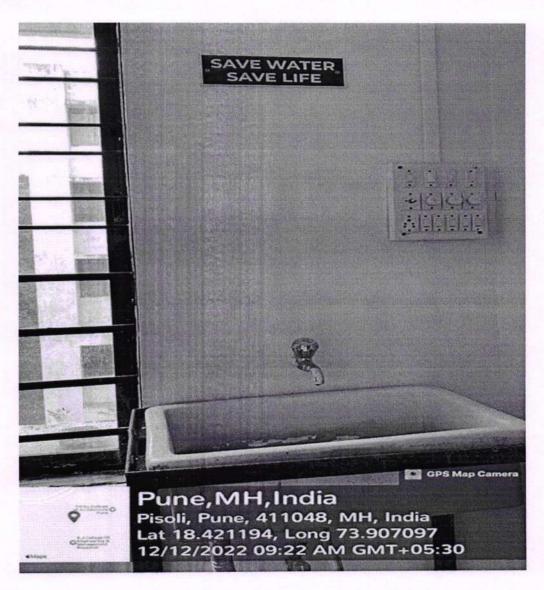

#### WATER CONSERVATION

To increase awareness among the students and staff of the institute the effective strategy is the display awareness slogans. These slogan plates are displayed in toilet blocks, Laboratories and near water coolers.

#### Save Water Save Life

"Save Water Save Life" slogan plates are displayed on walls in front of water coolers, wash basin and in toilet blocks. Which helps to motivate everyone for stop wasting of water and create a less liquid waste.

Save Water Save Life slogan plate in laboratory above tap

Principal

KJ College of Engineering & Management Research

Sr No. 25 & 27, Bopdev Ghat.

Kondhawa - Saswad Road, Pune - 411 048