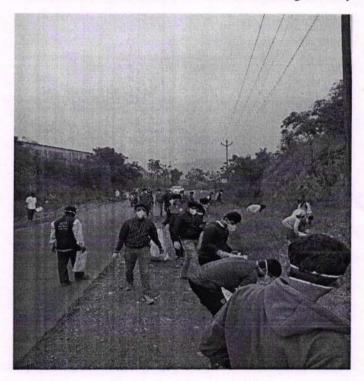

#### **Cleaning Activities**

K J college of Engineering and Management research always take initiatives in cleaning activity. NSS and student volunteer plays a important role in this. Also KJCOEMR always try to contribute in Swachh Bharat Abhiyaan.

Student Volunteer of KJCOEMR in cleaning activity

Student Volunteer of KJCOEMR in cleaning activity at campus entrance road

Principal

KJ College of Engineering & Management Research

Sr No. 25 & 27, Bopdev Ghat.