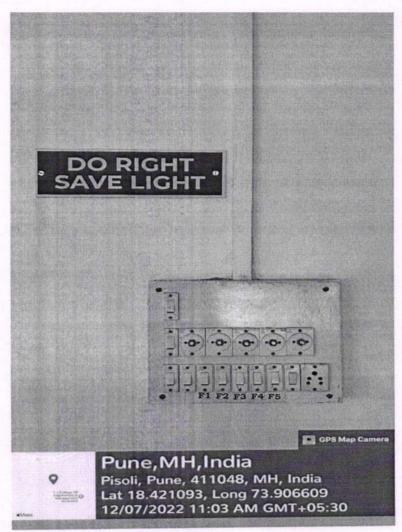

#### **ENERGY CONSERVATION**

To increase awareness and motivate students and staff of the institute for energy conservation the effective strategy is the display the message boards. These message boards are displayed on the walls in the institute building at prominent places.

Message Boards are fixed in labs and classrooms

LX \* H3

Slogan plate to motivate for energy conservation

Principal

KJ College of Engineering & Management Research

Sr. No. 25 & 27, Bopdev Ghat.

Kondhawa - Saswad Road, Pune - 411 048