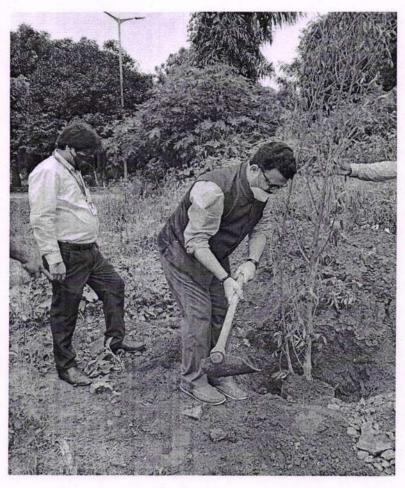

#### **Tree Plantation**

K J college of Engineering and Management research always take initiatives in tree plantation activity. NSS and student volunteer plays a important role in this.

Student and staff of KJCOEMR planting the trees

Tree Plantation by Institute

Dr. Suhas S. Khot
Principal

K J College of Engineering &
Management Research
Pr. No. 25 & 27 Kondhun-Saswad Police

Principal Dr. Suhas Khot in Tree plantation activity