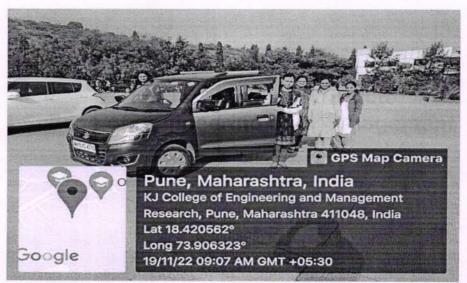

#### **CARPOOLING**

Institute encourage staff to adopt carpooling system. Carpooling is a smart way to commute by sharing just one vehicle. It can avoid the air and noise pollution in the college campus as well as in the city by reducing usage of vehicles.

Faculty member of KJCOEMR using pool car

Principal

KJ College of Engineering & Management Research Sr. No. 25 & 27, Bopdev Ghat. Kondhawa - Saswad Road, Pune - 411 046