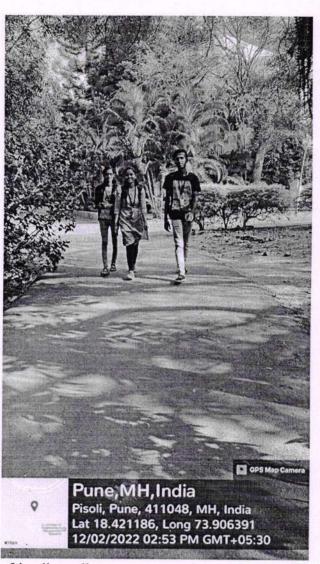

# Report of Pedestrian Friendly Walkways Initiative to Serve the Purpose of Circular

Sr. No.25 & 27, Pisoli At Tal-Haveli, Dist-Pune

#### PEDESTRIAN FRIENDLY WALKWAYS

Walkways network were constructed in the college campus to connect different facilities like canteen, ground, parking area etc. Restricted entry of vehicle ensured the barrier free and safe movement of pedestrian/ Divyangjan on these walkways.

Pedestrian friendly walkways

Principal

KJ College of Engineering & Management Research

Sr No. 25 & 27, Bopdev Ghat.

Kondhawa - Saswad Road, Pune - 411 048