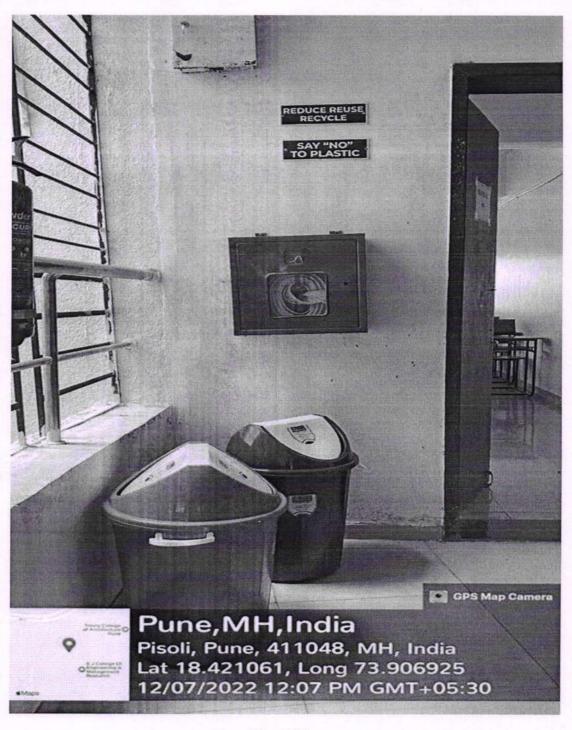

#### SAY "NO" TO PLASTIC

Institute create a awareness for not to use of non recyclable plastic and minimum use of recyclable plastic. Motivate the staff and students through slogan plates for reduce the waste, think about reuse of waste before dumping and recycle the waste. Mostly these slogan plates are displayed on the walls near the dustbins to think before dump the waste

Reduce Reuse Recycle and Say "No" to Plastic slogan plates

Dr. Suhas S. Khot
Principal
K J College of Engineering &
Management Research
Or No. 25 & 27, Kondhwa-Saswad Road,
Enpidey Ghat. Pune - 48.

Waste Bins