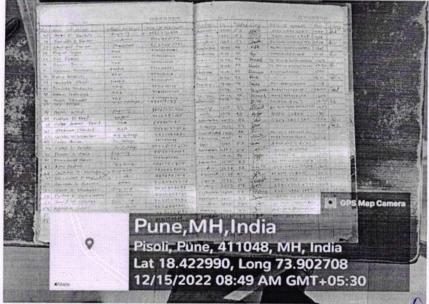

#### RESTRICTED ENTRY OF VEHICLE

In KJCOEMR campus, entry of vehicles is restricted. At the main entrance of college campus, visitors entry register is maintained the records of all visitors. Authorities at KJCOEMR have issued vehicle stickers as a entry pass or parking permit to the employees for their vehicles. Vehicle parking is allowed only at parking space. It help to reduce the pollution in campus and make walkways pedestrian friendly.