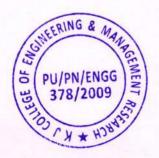

#### **Tree Plantation**

K J college of Engineering and Management research always take initiatives in tree plantation activity. NSS and student volunteer plays a important role in this.

Student and staff of KJCOEMR planting the trees

Tree Plantation by Institute

Dr. Suhas S. Khot
Principal

K J College of Engineering &
Management Research
Pr. No. 25 & 27 Kondhun-Saswad Police

Principal Dr. Suhas Khot in Tree plantation activity