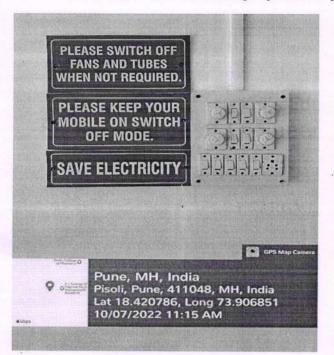

#### **ENERGY CONSERVATION**

To increase awareness and motivate students and staff of the institute for energy conservation the effective strategy is the display the message boards. These message boards are displayed on the walls in the institute building at prominent places.

Message Boards are fixed in labs and classrooms

LX \* H3

Slogan plate to motivate for energy conservation

Principal

KJ College of Engineering & Management Research

Sr. No. 25 & 27, Bopdev Ghat.

Kondhawa - Saswad Road, Pune - 411 048