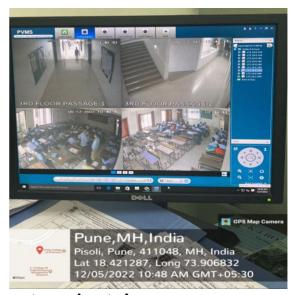

## 7.1.1 Geo-tagged photographs of measures initiatives by the Institution for the promotion of gender equity

**Security at entry into campus** 

Security at exit from campus

PVMS

OSLID

Responded Lab

CPS Map Camera

Pune, MH, India

Pisoli, Pune, 411048, MH, India

Lat 18, 421289, Long 73, 906865

12/05/2022 10:48 AM GMT+05:30

24 X 7 Camera surveillance at prominent places

Pune, MH, India
Pisoli, Pune, 41 1048, MH, India
Lat 18.421 127, Long 73.907137.