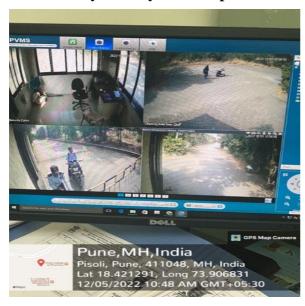

Pune, MH, India

Pisoli, Pune, 411048, MH, India

Lat 18, 421289, Long 73, 906865

12/05/2022 10:48 AM GMT+05:30

24 X 7 Camera surveillance at prominent places

Pune, MH, India
Pisoli, Pune, 41 1048, MH, India
Lat 18.421 127, Long 73.907137.

11/12/2022 04:52 PM GMT+05:30

**CCTV** in Lab

CCTV in passages/corridor

**CCTV** at the entrance gate of KJCOEMR

Special Two Wheeler Stickers for the staff of the Institute

Special Four Wheeler Stickers for the staff of the Institute