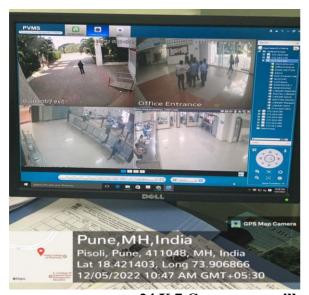

Pune, MH, India

Pisoli, Pune, 411048, MH, India

Lat 18, 421289, Long 73, 906865

12/05/2022 10:48 AM GMT+05:30

24 X 7 Camera surveillance at prominent places

Pune, MH, India
Pisoli, Pune, 41 1048, MH, India
Lat 18.421 127, Long 73.907137.

11/12/2022 04:52 PM GMT+05:30

**CCTV** in Lab

CCTV in passages/corridor

**CCTV** at the entrance gate of KJCOEMR

Special Two Wheeler Stickers for the staff of the Institute

Special Four Wheeler Stickers for the staff of the Institute