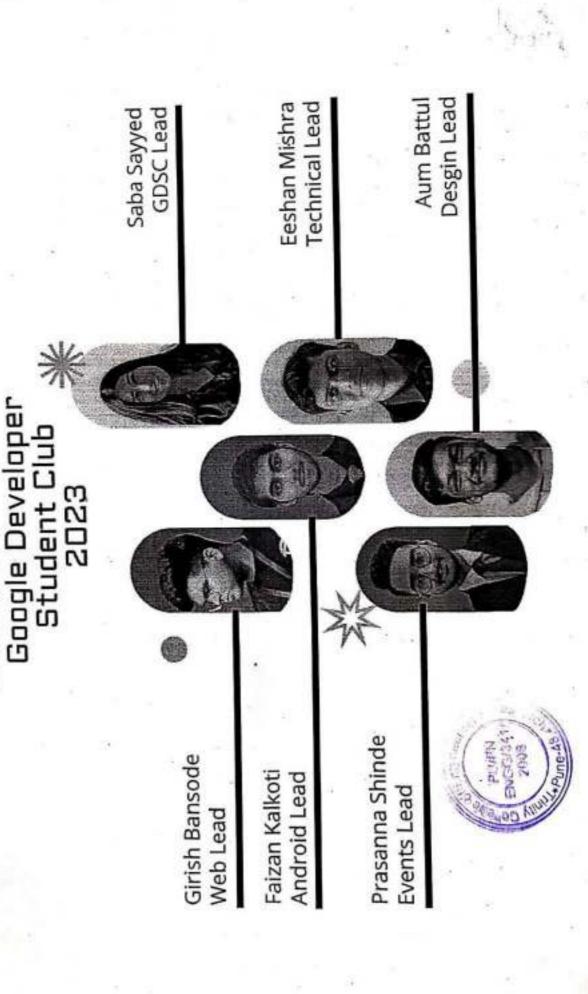

rward with welcoming you into our student developer community.

Further instructions about becoming a GDSC Lead will follow soon.

We look forward to bearing from you via the Confirmation Form.

Thanks again for your interest and congretulational

Google Developer Student Clubs Team

P.S. We will value your feedback on the GDSC lead selection process, in make the experience even better. Please share with us your thoughts vie this form . Thanks!

> This is an automatically generated email, please do not reply. For any suestions related to the Program, please reach directly to your Program Managers at developeratudentclube-aupport@gongla.com

### **U**advocu

Privacy Policy - Contact + Unsubscribe.

Advisor is a product developed by Pleaseans Life. .
Westernicks 7, 50-047 Kink Sa. Poland





Trinity College of Engineeing and Research



# TRINITY COLLEGE OF ENGINEERING AND RESEARCH PUNE

Approved by AICTE & Affiliated to SPPU, Pune)
Near. Khadi Machine Chowk, Kondhwa Annexe, Pune-48, Maharashtra

# The Google Developer Student Club-2023

# GDSC Student Members List

| Sr. No. | Student Name    | Roles and Responsibility |
|---------|-----------------|--------------------------|
| 1       | Saba Sayyed     | GDSC Lead                |
| 2       | Faizan Kalkoti  | Android Lead             |
| 3       | Prasanna Shinde | Events Lead              |
| 4       | Girish Bansod   | Web Lead                 |
| 5       | Eeshan Mishra   | Technical Lead           |
| 6       | Aum Battul      | Design-Lead              |





# TRINITY COLLEGE OF ENGINEERING AND RESEARCH, PUNE

(Acc