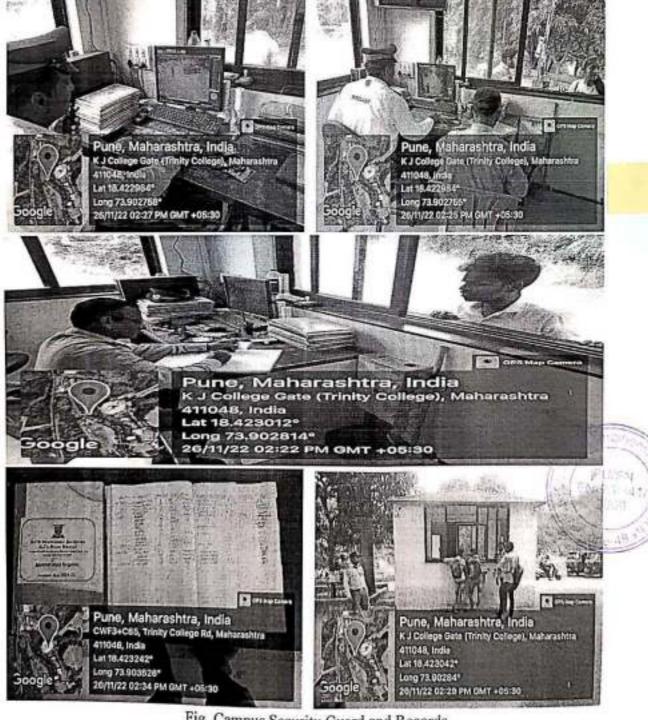

# KJ'S EDUCATIONAL INSTITUTES TRINITY COLLEGE OF ENGINEERING AND RESEARCH PUNE

(Accredited by NAAC with A+ Grade Approved by AICTE & Affiliated to SPPU, Pune) Sr. No. 25 & 27, Near. Khadi Machine Chowk, Kondhwa Annexe, Pune–48, Maharashtra